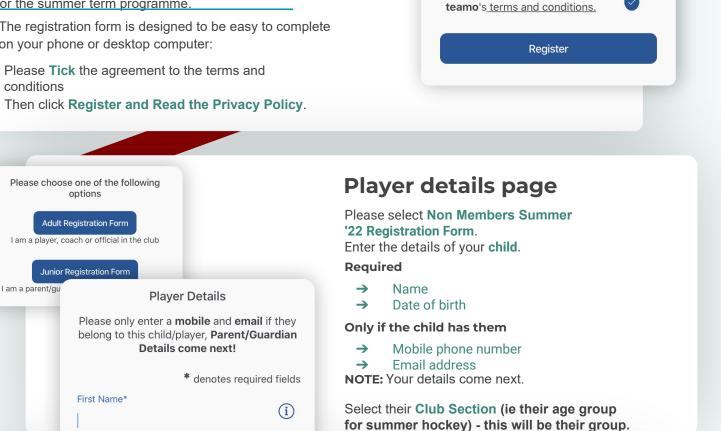

## **Getting started**

Use the "Join Us" button on our SHC website to sign up for Summer Hockey. This is **not** full SHC membership - it is only for the summer term programme.

The registration form is designed to be easy to complete on your phone or desktop computer:

conditions

#### If you have more than one child...

You will then be given the option to Add Another Player/Child.

If you have more than 1 child playing at the club - repeat above steps.

I have read and agree to