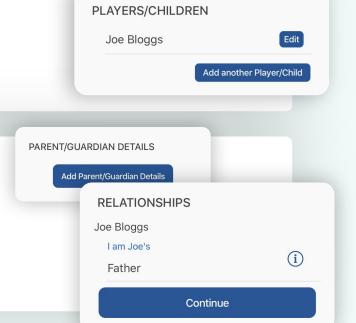

## Family member details page

#### Select Add Parent/Guardian Details

Add your details and confirm your relationship to each player.

Add the next Parent/Guardian if necessary and repeat above steps.